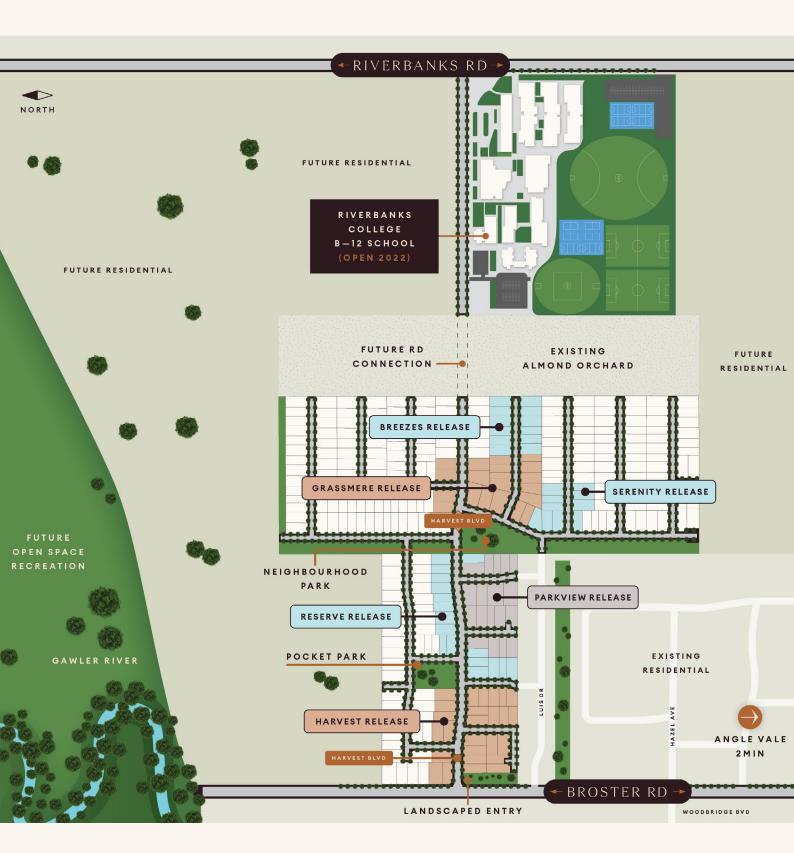

## Masterplan

## Riverbanks provides a balanced life focused around greater wellbeing and connectivity:

- $\delta$  Walk to the new (B-12) state of the art super school
- δ Angle Vale Primary School (R-7)
- δ Trinity College Gawler River (R-10)
- δ Angle Vale Kindy Care and Pre-School
- δ Wineries and local dining
- δ Sporting and recreation clubs