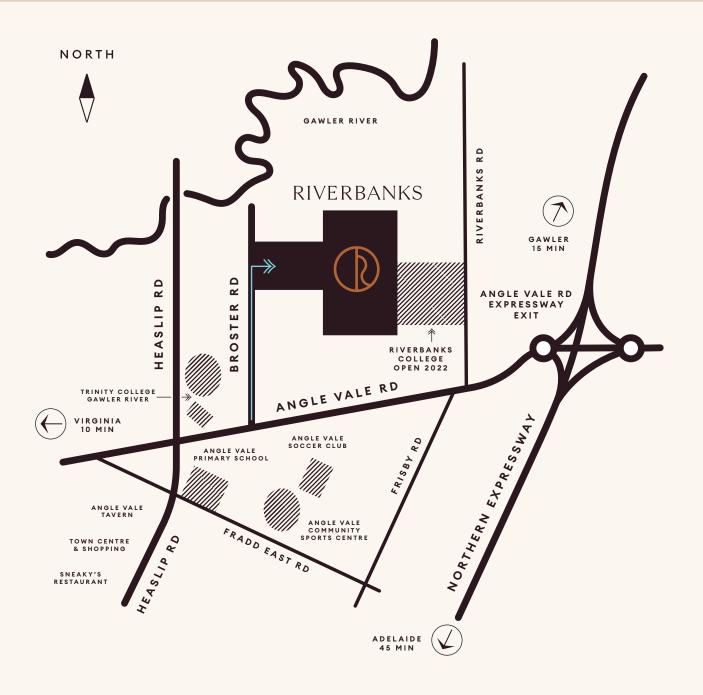

## Location Plan

## Riverbanks provides a balanced life focused around greater wellbeing and connectivity:

- $\delta$  Walk to the new (B-12) state of the art super school
- δ Angle Vale Primary School (R-7)
- δ Trinity College Gawler River (R-10)
- δ Angle Vale Kindy Care and Pre-School
- δ Wineries and local dining
- δ Sporting and recreation clubs

- δ Easy access to the Northern Expressway.
- δ Angle Vale: 2-minute drive
- δ Gawler: 15-minute drive
- δ Munno Para Shopping 13-minute drive
- δ Elizabeth City Shopping Centre 15-minute drive
- δ Adelaide: 45-minute drive
- δ Barossa Valley 25-minute drive